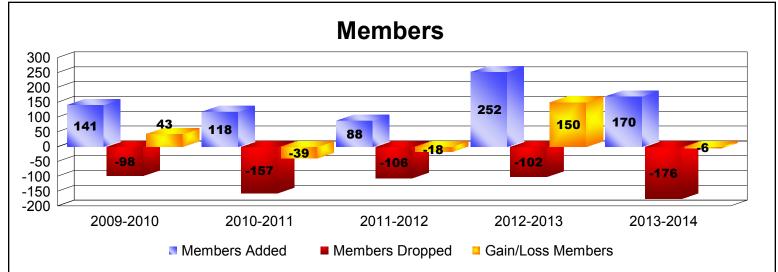

District 43 E

As of June 2014 Cumulative

| Year      | New<br>Clubs | Dropped<br>Clubs | Gain/<br>Loss<br>Clubs | New<br>Members | Charter<br>Members | Reinstate<br>Members | Transfer<br>Members | Total<br>Member<br>Added | Total<br>Members<br>Dropped | Gain/<br>Loss<br>Members |
|-----------|--------------|------------------|------------------------|----------------|--------------------|----------------------|---------------------|--------------------------|-----------------------------|--------------------------|
| 2009-2010 | 0            | -1               | -1                     | 127            | 0                  | 12                   | 2                   | 141                      | -98                         | 43                       |
| 2010-2011 | 0            | -2               | -2                     | 106            | 0                  | 7                    | 5                   | 118                      | -157                        | -39                      |
| 2011-2012 | 0            | 0                | 0                      | 79             | 0                  | 4                    | 5                   | 88                       | -106                        | -18                      |
| 2012-2013 | 3            | 0                | 3                      | 161            | 86                 | 2                    | 3                   | 252                      | -102                        | 150                      |
| 2013-2014 | 1            | 0                | 1                      | 133            | 33                 | 2                    | 2                   | 170                      | -176                        | -6                       |
| Average   | 1            | -1               | 0                      | 121            | 24                 | 5                    | 3                   | 154                      | -128                        | 26                       |