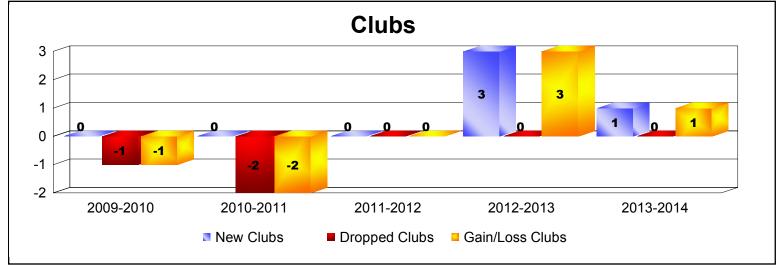

District 43 E

As of June 2014 Cumulative

| Year      | New<br>Clubs | Dropped<br>Clubs | Gain/<br>Loss<br>Clubs | New<br>Members | Charter<br>Members | Reinstate<br>Members | Transfer<br>Members | Total<br>Member<br>Added | Total<br>Members<br>Dropped | Gain/<br>Loss<br>Members |
|-----------|--------------|------------------|------------------------|----------------|--------------------|----------------------|---------------------|--------------------------|-----------------------------|--------------------------|
| 2009-2010 | 0            | -1               | -1                     | 127            | 0                  | 12                   | 2                   | 141                      | -98                         | 43                       |
| 2010-2011 | 0            | -2               | -2                     | 106            | 0                  | 7                    | 5                   | 118                      | -157                        | -39                      |
| 2011-2012 | 0            | 0                | 0                      | 79             | 0                  | 4                    | 5                   | 88                       | -106                        | -18                      |
| 2012-2013 | 3            | 0                | 3                      | 161            | 86                 | 2                    | 3                   | 252                      | -102                        | 150                      |
| 2013-2014 | 1            | 0                | 1                      | 133            | 33                 | 2                    | 2                   | 170                      | -176                        | -6                       |
| Average   | 1            | -1               | 0                      | 121            | 24                 | 5                    | 3                   | 154                      | -128                        | 26                       |